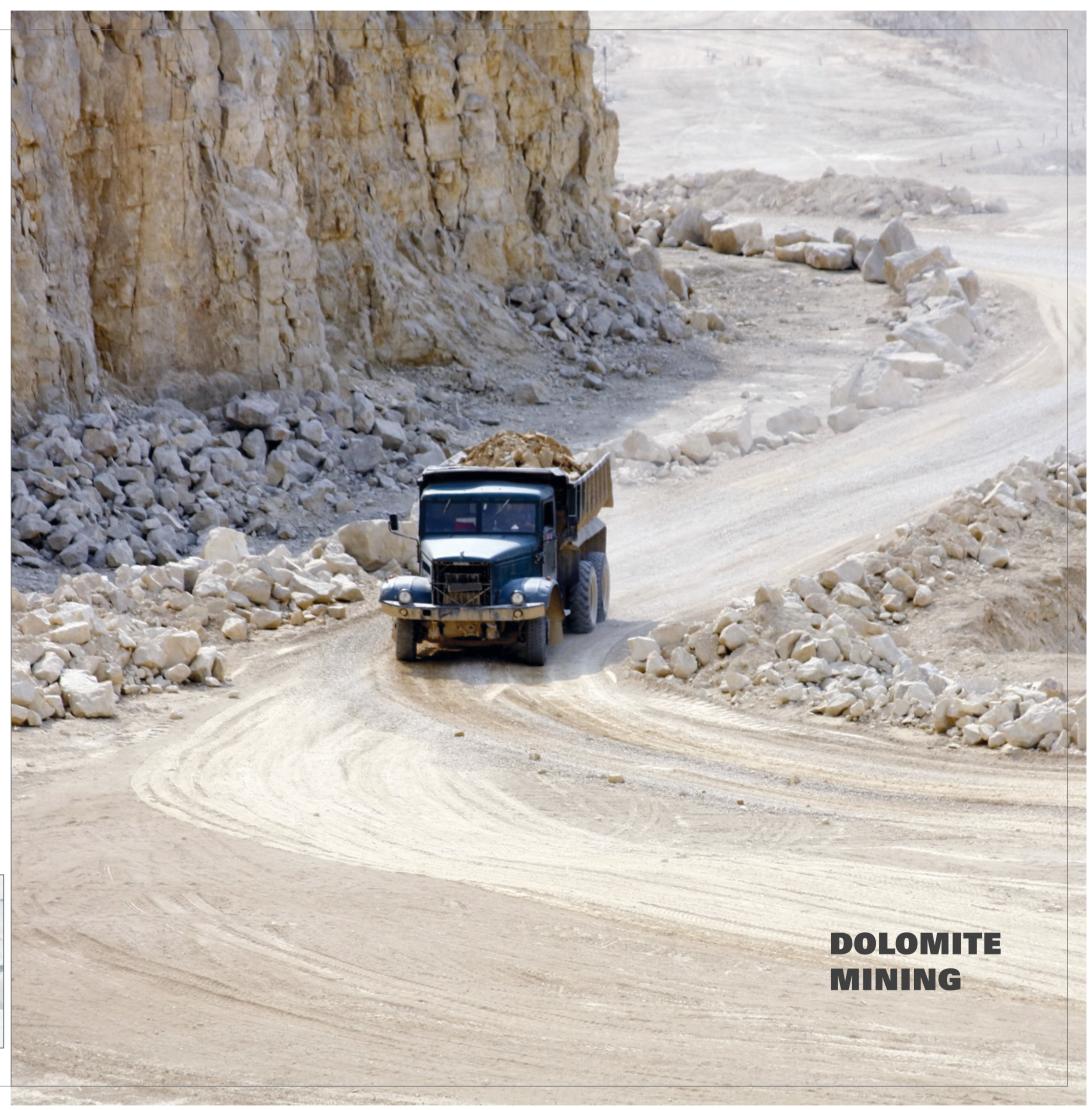

### **DOLOMITE POWDER**

Dolomite powder is the limestone powder with composition of CaCO3 and MgCO3 pertaining to 100% in combination, the proportion being varied as per mining zone. Dolomite is also being used as Fillers by detergents, steel, paints and ceramics. We are basically supplying nearly 25000 ton per annum of dolomite powder to detergents industries. We process dolomite upto 20 microns.