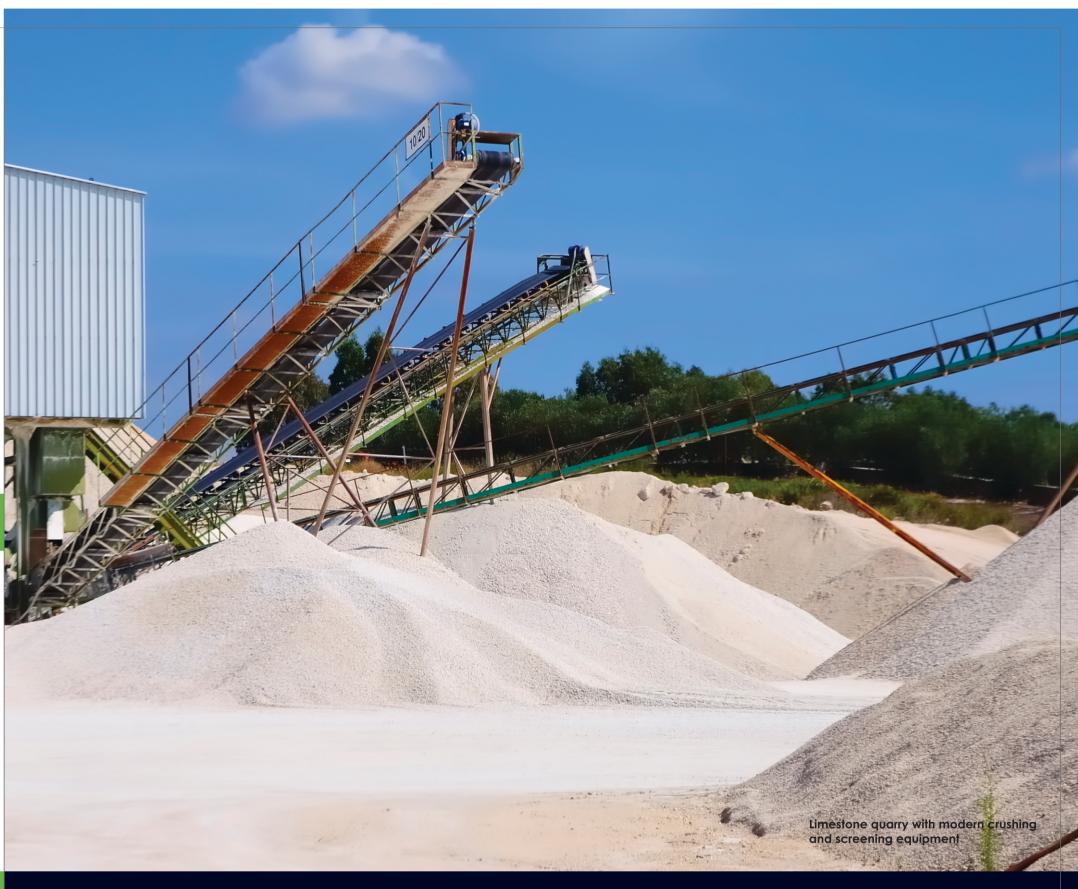

# Infrastructre

We have set up a state-of-the-art infrastructure, which has all the ultra-modern technology facilities and amenities to design and manufacture products which match the international quality standards.

- Spread over an area of 50,000 square meters, the highly sophisticated manufacturing unit of the company is its main pillar of support.
- Our infrastructure helps in assuring smooth and flawless production process. Our manufacturing unit includes sophisticated machinery like:
   Crushermill, Hammer Mill, Raymond mills, Pulverizer, Classifiers & Ball Mills
   Particle Size Analyzer

# **INFRASTRUCTURE**

We have set up a state-of-the-art infrastructure, which has all the ultra-modern technology facilities and amenities to design and manufacture products which match the international quality standards. Our plants are efficient and assists us in streamlining the complete production activities and meet the bulk orders requirements of our valued clients.

Our infrastructure is segregated into different units like manufacturing, quality controlling and warehousing. The quality control wing keeps a close vigil on the quality of raw material used and also the end products manufactured.